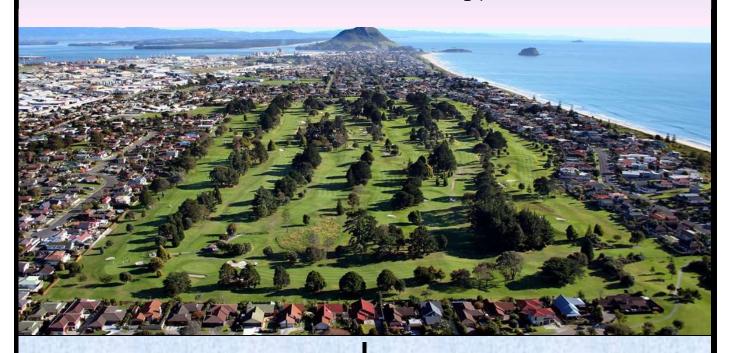

### MT MAUNGANUI MEN VETERAN GOLFERS

present the

# MEN AND WOMEN VETERANS 54 HOLE STROKEPLAY TOURNAMENT

23rd to 25th February, 2022